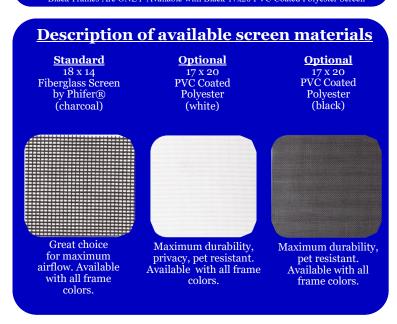

# Available Frame Sizes 7' to 10' height 6' to 18' wide Available Frame Colors (Colors shown for illustration purposes only) White Brown Sandstone Black \* \* Black Frames Are ONLY Available with Black 17x20 PVC Coated Polyester Screen