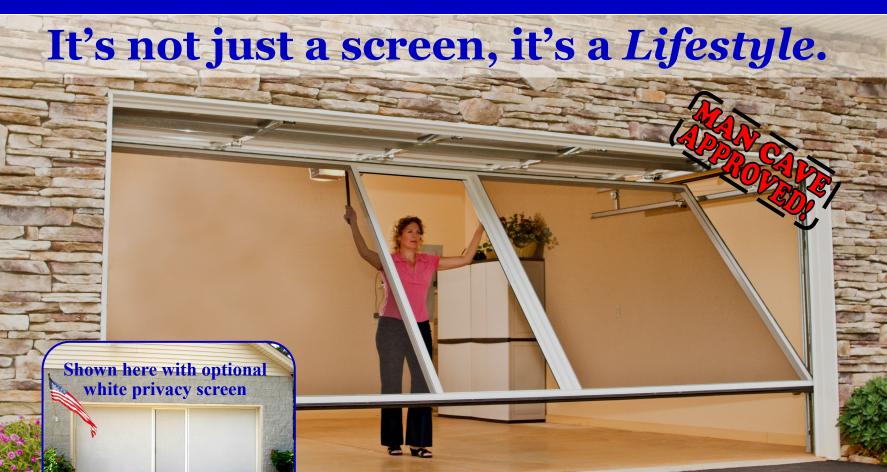

## Lifestyle Screens work with your existing garage door!

Easy to use, affordable, built to last!

#### Why are Lifestyle Screens so popular with homeowners?

These days, more and more homeowners are turning to their garages to find additional space in their existing homes. The Lifestyle garage screen system allows homeowners to do just that! The Lifestyle is a fully retractable, spring loaded system that works in conjunction with your existing garage door. Going from garage to an airy, pest–free space is a snap and takes just seconds. When you are done enjoying the great outdoors, simply retract the Lifestyle and put your garage door down as usual. It's *that* easy!

## Turn your garage into an airy, pest-free space on demand!

Typically, the garage is the largest "room" in the house. Lifestyle Screens helps you get more use out of this valuable space!

With your new Lifestyle garage screen system, the possibilities are endless!

- Ultimate Man Cave
- Party Room
- Pet Zone
- Hang Out Area
- Home Gym
- Play & Rec. Area
- Arts & Crafts Spot
- Smoking Den
- TV / Movie Room
- Auto Repair Shop

It's not just a screen, it's a Lifestyle!