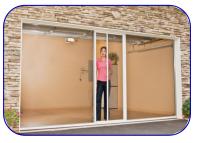

#### Why are Lifestyle Screens so popular with homeowners?

These days, more and more homeowners are turning to their garages to find additional space in their existing homes. The Lifestyle garage screen system allows homeowners to do just that! The Lifestyle is a fully retractable, spring loaded system that works in conjunction with your existing garage door. Going from garage to an airy, pest–free space is a snap and takes just seconds. When you are done enjoying the great outdoors, simply retract the Lifestyle and put your garage door down as usual. It's *that* easy!

door-within-a-door feature allows for easy entry and exit. When in use, the Lifestyle screen occupies the same position as your primary garage door. No other garage screen system offers Lifestyle's broad range of features and benefits. Bottom line is, your search for a garage screen system that will give you many years of trouble free service ends here. Lifestyle Screens is the only garage screen for you!